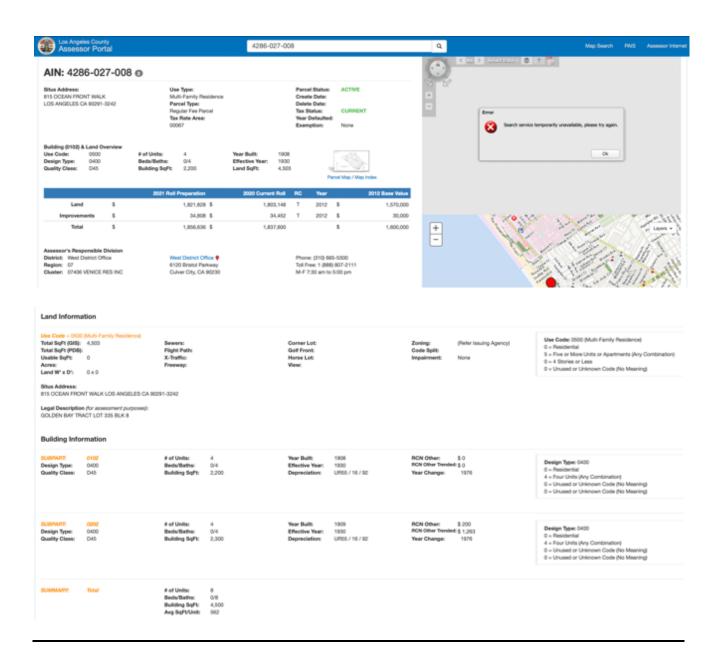

#### PROPERTY INFORMATION

Assessor Parcel Number: 4286027007 Official Address: 811 S OCEAN FRONT WALK, Los Angeles, CA 90291

Total Units:(legal unit count may vary) 2 Total Exemption Units: 0

Rent Registration Number: Rent Office ID: West

\*Census Tract: 273402 Code Regional Area: West Regional Office

\*Council District: Council District 11 Year Built: 1905

Please click on a Case Number to view "Property Activity Report"

| Property Cases                         |             |             |  |  |
|----------------------------------------|-------------|-------------|--|--|
| Case Type                              | Case Number | Date Closed |  |  |
| Complaint                              | 520071      | 04/30/2015  |  |  |
| Complaint                              | 434796      | 08/13/2013  |  |  |
| Systematic Code<br>Enforcement Program | 396545      | 07/17/2012  |  |  |
| Complaint                              | 386656      | 04/26/2012  |  |  |
| Systematic Code<br>Enforcement Program | 174982      | 02/01/2008  |  |  |

#### PROPERTY ACTIVITY REPORT

Assessor Parcel Number: Council District: Census Tract: Rent Registration:

Historical Preservation Overlay Zone: Total Units:

Regional Office: **West Regional Office** Regional Office Contact: (310)-996-1723