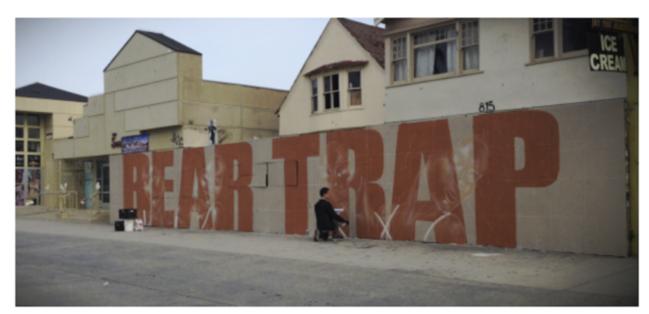

#### 811-815 Ocean Front Walk = 10 gas meters = 10 units

Here, the Applicant provided a 2015 HCID Mello Determination for nine (e) residential units at 811-815 Ocean Front Walk. The 2015 HCID Mello Determination required a three-year look-back at the use of the property from 2012-2015. The Applicant claimed that the property was vacant during that time. Documents provided here show use the use the property using this time. Therefore, PLUM cannot approve a planning approval with a deficient Mello Determination.

# 811-815 Ocean Front Walk = 10 gas meters = 10 units

Here, the Applicant provided a 2015 HCID Mello Determination for nine units at 811-815 Ocean Front Walk. This required a three-year look-back at the use of the property from 2012-2015. The Applicant claimed that the property was vacant during that time.

Documents included here show ten Rent Stabilized dwelling units at 811-815 Ocean Front Walk. There are ten gas meters. Housing & Community Investment Department (HCID) records show 2 units at 811 Ocean Front Walk. Multiple documents show 8 units at 815 Ocean Front Walk. Additionally, on Dec 2, 2016, LADBS Inspector Michael Schulzinger wrote: "The Vacant Building Abatement section of the department can issue an Abate order at a location where the buildings are vacant and open to unauthorized entry. As you can see on the website I had responded to requests for service in the past. At the time of inspection, the property did not meet the requirements for an Abate order." Inspector Schulzinger and other LADBD Inspector's notes show people living on the property including the owner's son.