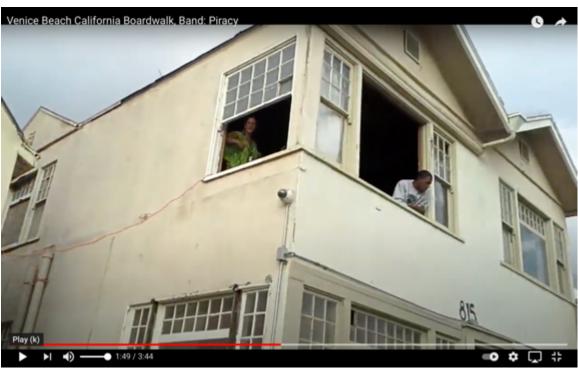

Documents included here show ten Rent Stabilized dwelling units at 811-815 Ocean Front Walk. There are ten gas meters. Housing & Community Investment Department (HCID) records show 2 units at 811 Ocean Front Walk. Multiple documents show 8 units at 815 Ocean Front Walk. Additionally, on Dec 2, 2016, LADBS Inspector Michael Schulzinger wrote: "The Vacant Building Abatement section of the department can issue an Abate order at a location where the buildings are vacant and open to unauthorized entry. As you can see on the website I had responded to requests for service in the past. At the time of inspection, the property did not meet the requirements for an Abate order." Inspector Schulzinger and other LADBD Inspector's notes show people living on the property including the owner's son.

MOVED
IN WITH FRENDS.

ITEM 7 - ZA - 2014 - 300 7 .

ODP - CUB - ZV - SPP - MEZ - IA

| DECLARATION OF PETER J. SEUME SPP-MEZ-IA                                                                                                  |
|-------------------------------------------------------------------------------------------------------------------------------------------|
| 1) During the period from July, 2011 to OCT., 2011 I resided at                                                                           |
| 2) ADDRESS 811 OCEAN AVE, VENICE, CA 90291                                                                                                |
| 3) and paid a monthly rent of \$ to                                                                                                       |
| 4) Ileft 81/ OCEAN AVE VENICE, CA 9029/address on                                                                                         |
| X 3 OCT 1, 3011 (even approximate date) because                                                                                           |
| [give reason, including "on my own accord", "due to eviction by landlord", "after being given a monetary incentive of \$ to do so", etc.] |
| I WAS ASKED TO LEAVE BY THE LANDLORD'S                                                                                                    |
| SON AFTER SPENDING SEVERAL MONTHS HELPING                                                                                                 |
| CLEAN UP THE WHOLE DILAPIDATED PREMISES                                                                                                   |
| STAY ON OUR BUS, IN THE BACK DRIVEWAY                                                                                                     |
| THE LANDLORD'S SON, JANKIN (Sp.?), DECIDED                                                                                                |
| TO MOVE-IN WITH A BUNCH OF HIS FRIENDS,                                                                                                   |
| SET UP A LOW SCALE RELORDING STUDIO, START A                                                                                              |
| RECORD LABER, AND PUT ON SHOWS AFTER SEEING                                                                                               |
| SHOWS, AFTER COMPLETELY METAMORPHOSING THE COMPLETELY I declare under penalty of perjury that the forgoing is correct. NEGLECTED          |
| (today's date) Executed on April 28, 2016, Venice, CA PROPERTY                                                                            |
| Signature: Signature:                                                                                                                     |
| Name (printed): PETER J. SEUME                                                                                                            |
| Contact Info: pete seume Cognail com                                                                                                      |
| 310.951.5744                                                                                                                              |
| PETER SELME => FALEBOOK                                                                                                                   |