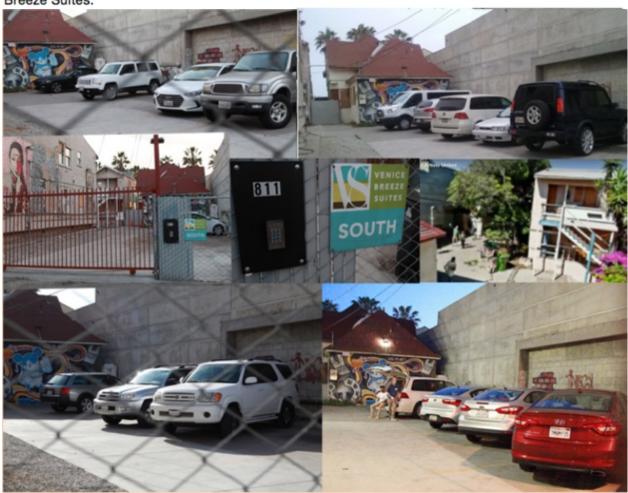

#### 811-815 Ocean Front Walk = 10 gas meters = 10 units

Here, the Applicant provided a 2015 HCID Mello Determination for nine (e) residential units at 811-815 Ocean Front Walk. The 2015 HCID Mello Determination required a three-year look-back at the use of the property from 2012-2015. The Applicant claimed that the property was vacant during that time. Documents provided here show use the use the property using this time. Therefore, PLUM cannot approve a planning approval with a deficient Mello Determination.

# 811-815 Ocean Front Walk = 10 gas meters = 10 units

Here, the Applicant provided a 2015 HCID Mello Determination for nine units at 811-815 Ocean Front Walk. This required a three-year look-back at the use of the property from 2012-2015. The Applicant claimed that the property was vacant during that time.

Documents included here show ten Rent Stabilized dwelling units at 811-815 Ocean Front Walk. There are ten gas meters. Housing & Community Investment Department (HCID) records show 2 units at 811 Ocean Front Walk. Multiple documents show 8 units at 815 Ocean Front Walk. Additionally, on Dec 2, 2016, LADBS Inspector Michael Schulzinger wrote: "The Vacant Building Abatement section of the department can issue an Abate order at a location where the buildings are vacant and open to unauthorized entry. As you can see on the website I had responded to requests for service in the past. At the time of inspection, the property did not meet the requirements for an Abate order." Inspector Schulzinger and other LADBD Inspector's notes show people living on the property including the owner's son.